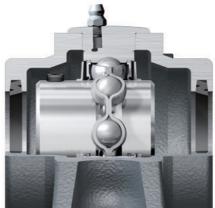

Stamped steel and cast iron covers are available in open or closed versions in a complete range of sizes. They are easy to install and they offer great resistance to wet and dry contaminates. Covers protect the entire bearing insert from contamination and they help to provide a safer working environment.

#### **Cast Iron Open Covers**

NIPPON PILLOW BLOCK CO., LTD. 2306 Hirao Miharaku Sakai Osaka 587-0022 JAPAN TEL: 072-361-3750 FAX: 072-361-4173 E-mail: info@fyhbearings.com

fyhbearings.com