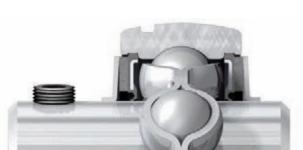

#### Triple-Lip seals (suffix code: L3)

The L3 seal consists of a stamped steel shield with a molded NBR try-ply seal affixed to the inner portion of the shield, all of which is attached to the outer ring of the bearing. The triple-lip seal is excellent for resisting all types of contamination and is appropriate for low to moderate speeds.