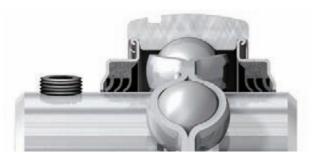

## **L3**

#### Triple-Lip seals (suffix code: L3)

The L3 seal consists of a stamped steel shield with a molded NBR try-ply seal affixed to the inner portion of the shield, all of which is attached to the outer ring of the bearing. The triple-lip seal is excellent for resisting all types of contamination and is appropriate for low to moderate speeds.