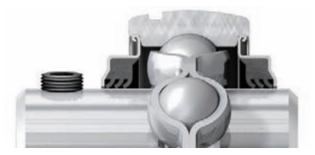

## LT3

#### Tight Triple-Lip seals (suffix code: LT3)

The LT3 Triple-Lip seal fits tighter than the standard L3 seal. The rotating torque of the LT3 seal is approximately double that of the standard L3 seal, and it is appropriate where contamination or moisture are very high and rotating speeds are very low.