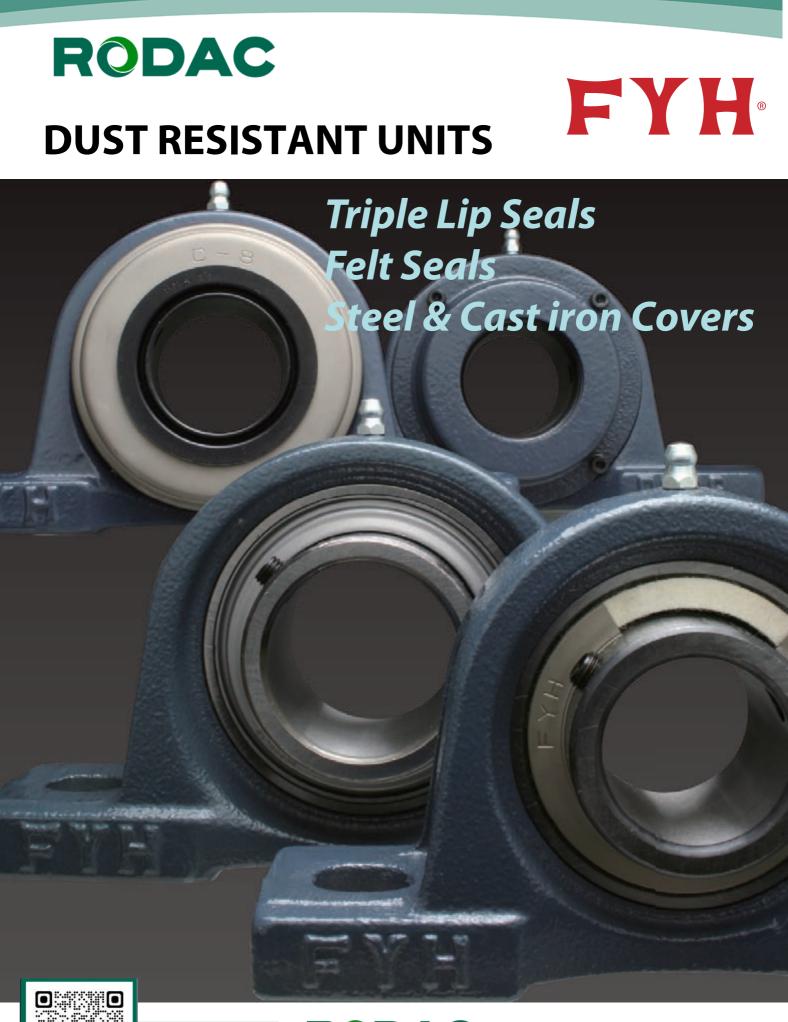

# SEALS FOR DUST RESISTANT UNITS

The FYH Dust Resistant Units consists of a variety of supplemental sealing options that function extremely well in the exclusion of foreign matter. These options can work well by themselves or in combination with each other. From food processing and agricultural to wash-down and mining and aggregate, the FYH Dust Resistant Units can stand up to the toughest contamination challenges.