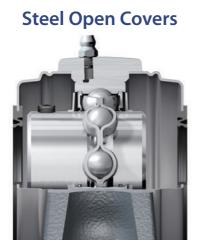

Stamped steel and cast iron covers are available in open or closed versions in a complete range of sizes. They are easy to install and they offer great resistance to wet and dry contaminates. Covers protect the entire bearing insert from contamination and they help to provide a safer working environment.